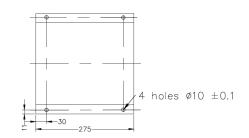

#### DIMENSIONS

BASE WIDTH & LENGTH 275

SUMMIT SERIES VERTICAL MULTISTAGE
DRIVE KIT

BIA-1VMS15/6T-DRIVE • 812410

SUMMIT SERIES VERTICAL MULTISTAGE

DRIVE KIT

BIA-1VMS15/6T-DRIVE • 812410