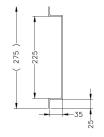

#### DIMENSIONS

BASE WIDTH & LENGTH 275

SUMMIT SERIES VERTICAL MULTISTAGE
DRIVE KIT

BIA-1VMS15/6T-DRIVE • 812410

SUMMIT SERIES VERTICAL MULTISTAGE

DRIVE KIT

BIA-1VMS15/6T-DRIVE • 812410