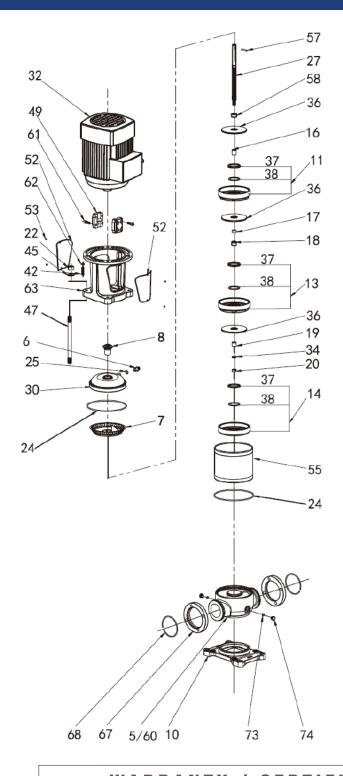

SUMMIT SERIES VERTICAL MULTISTAGE

DRIVE KIT

BIA-1VMS15/6T-DRIVE • 812410

- 6 Air vent plug
- 7 Top diffuser
- 8 Mechanical seal
- 10 Base plate
- 11 Diffuser
- 13 Support diffuser
- 14 Inducer
- 16 Impeller sleeve
- 17 Short impeller sleeve
- 18 Wear ring
- 19 Inlet impeller cover
- 20 Lock nut
- 22 Nut
- 24 O-ring
- 25 O-ring
- 27 Pump shaft
- 30 Seal base
- 32 Motor
- 34 Washer
- 36 Impeller
- 37 Choma cover
- 38 Choma
- 42 Blot
- 45 Washer
- 47 Stay bolt
- 49 Coupling
- 52 Coupling guard
- 53 Screw
- 55 Cylinder
- 57 Shaft pin
- 58 Locating sleeve
- 60 Common inlet and outlet chamber
- 61 Socket head cap screw
- 62 Washer
- 63 Bracket
- 67 Flange
- 68 Flange retaining ring
- 73 O-ring
- 74 Drain plug