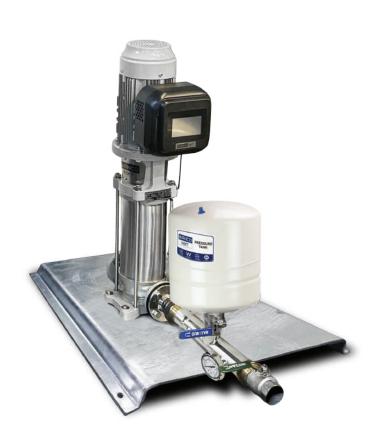

SUMMIT SERIES VERTICAL MULTISTAGE
DRIVE KIT

BIA-1VMS15/6T-DRIVE • 812410

#### INCLUDES

- VMS Pump
- NXT Drive (Variable Frequency Drive)
- Counter Flange (In DN25 to DN65)
- Fiber Gaskets to suit counter flanges
- Watermarked Spring Check Valve
- Manifold (304 Stainless Steel)
- Pressure Transducer
- 30 Bar Liquid Filled Pressure Gauge
- Galvanised Single/Double/Triple Base
- Ball Valve (304 Stainless Steel)
- Pressure Tank Included in Scope of Supply
- Braided Hose 20 Bar 1.5m 1" BSPF with 10/6 model only