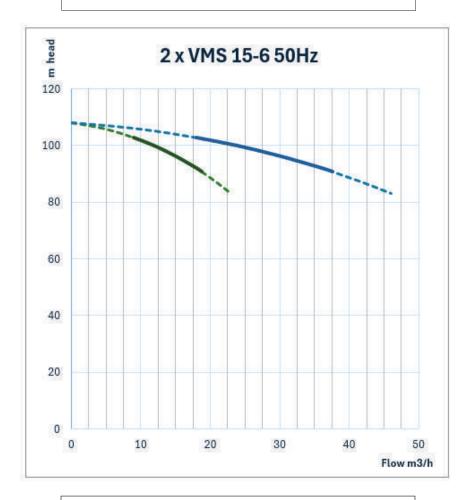

#### **DUAL PUMP CURVE**

# TECHNICAL DATA 15m3/HI 15m3/

| RATED FLOW [M3/H]       | 15m3/hr                     |  |
|-------------------------|-----------------------------|--|
| MAX FLOW                | 23m3/hr                     |  |
| MAX HEAD                | 108.1M                      |  |
| OPTIMUM OPERATING RANGE | 9m3/hr @ 102.8m 47.1% eff   |  |
|                         | 18.8m3/hr @ 90.7m 66.2% eff |  |
| WORKING AIR TEMP        | 0°C - 40°C                  |  |
| LIQUID TEMPERATURE      | -15°C - 120°C               |  |
| HIGHEST EFFICIANCY      | 69.1%                       |  |
| MAXIMUM PUMP PRESSURE   | 31 bar                      |  |
| NET WEIGHT (KG)         | 83.6kg                      |  |