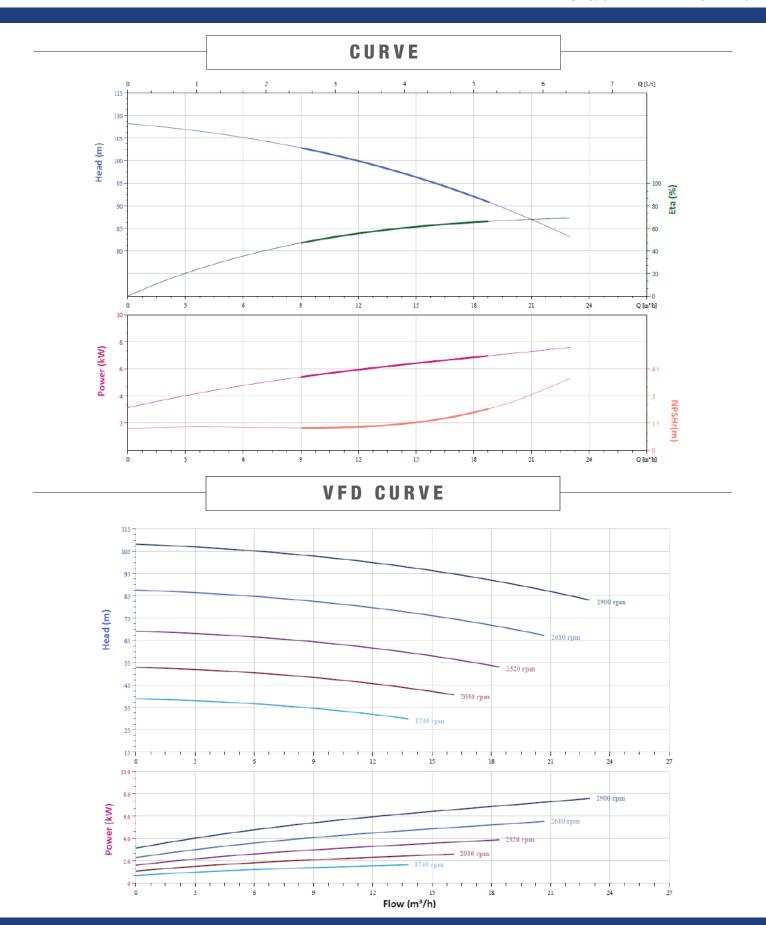

# TECHNICAL DATA 15m3/HI 15m3/

| RATED FLOW [M3/H]       | 15m3/hr                     |  |
|-------------------------|-----------------------------|--|
| MAX FLOW                | 23m3/hr                     |  |
| MAX HEAD                | 108.1M                      |  |
| OPTIMUM OPERATING RANGE | 9m3/hr @ 102.8m 47.1% eff   |  |
|                         | 18.8m3/hr @ 90.7m 66.2% eff |  |
| WORKING AIR TEMP        | 0°C - 40°C                  |  |
| LIQUID TEMPERATURE      | -15°C - 120°C               |  |
| HIGHEST EFFICIANCY      | 69.1%                       |  |
| MAXIMUM PUMP PRESSURE   | 31 bar                      |  |
| NET WEIGHT (KG)         | 83.6kg                      |  |

#### **DUAL PUMP CURVE**